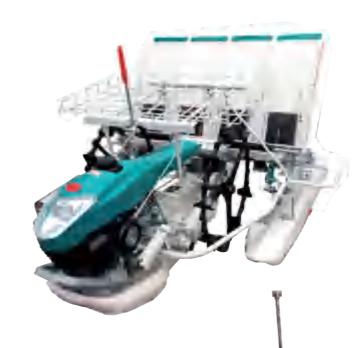

# **Rice sowing machine**

# Rice planter for seedling tray

# **Rice Transplanter**

### **Technical Parameters of Transplanter**