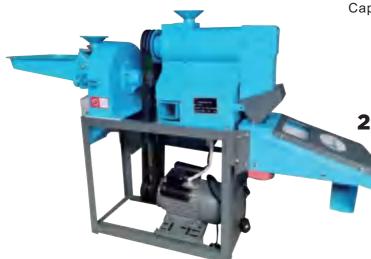

ting plates type engine type:YAMAHA MZ175-B-1 four-stroke gasoline engine work speed (km/h):1.00~2.77 (no skidding) walk speed on road(km/h): 2.09-5.33 work lines (line):4 Output power(kW)/ speed r/min:3.3/3600 power:5.5Hp productivity (hm 2/h): 0.091~0.19



### **BRS0701**

170 Engine Power(kw): 7hp Volt: 220V Weight: 58kg Capacity:200-300Kg/H



# **Rice Sheller**

### **BRS-60**

Engine model: diesel engine Power:5hp Capacity:50-100Kg/H



Sino Borcar Investment Holdings (MW) Limited +265 997 715 689 sinoborcar@gmail.com

WhatsApp:008613967808683 +265 992 075 615



# **Rice Mill** BRM0301

Power:2.2KW Volt:220 V Weight:28 kg Capacity:100-150Kg/H



**Rice Mill** 

**BRM-S750** 

Engine model: diesel engine

Power: 7.5KW

Spindle speed: 2800r/min

Weight: 95 KG

Capacity: 400-500Kg/H



### 2 in 1 Combined rice mill

Power:2.2KW Volt:220 V Capacity:≤150Kg/H



### 3 in 1 Combined rice mill

Combined rice mill Impurity separtor Broken rice separtor



### 3 in 1 Combined rice mill

Combined rice mill



### **Screening Machine**

Engine model:diesel engine Power:8 hp Capacity: 1000KG/H



### 2 in 1 Combined rice mill

Power:2.2KW Volt:220 V Capacity:≤150Kg/H



# **Corn Peeling Machine** BPM-N12

Motor Power:15KW 50HZ Capacity:500-800Kg/H



# BST50A

Engine model: diesel engine Power:1.5KW/8HP Capacity:1500-2000Kg/H



### **Grinder**

model: 360

Power: 11-15KW / 15-20Hp Capacity: 1200 ~ 1700kg /hour

3 phase 4 level 380V/11KW 50HZ all copper wire motor

sinoborcar@gmail.com WhatsApp:008613967808683 +265 992 075 615



**Manual Maize Sheller** 



**Maize Sheller** BM