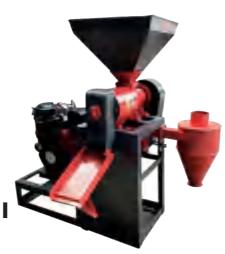

# **Rice Mill** BRM0301

Power:2.2KW Volt:220 V Weight:28 kg Capacity:100-150Kg/H

**Rice Mill** 

**BRM-S750** 

Engine model: diesel engine

Power: 7.5KW

Spindle speed: 2800r/min

Weight: 95 KG

Capacity: 400-500Kg/H