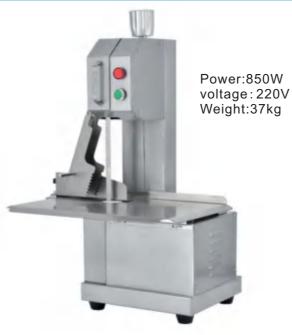

**Meat Grinder** YC-12 Power:0.75KW Volt:220 V Capacity:80-100Kg/H

**The Bone Saw Machine** 

**Sugarcane Cutter** 

**Cane Juicer** hand

Motor Power: 750w voltage: 220V revolution: 25r/min Capacity: 300kg/h weight: 58KG