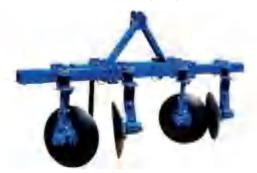

# **For 50HP Tractors**

**Disc Plough** BC-1LY-325(HR)

Ridger BC-3Z-140(HR)

**Disc Harrow** BC-1BJX-1.70 (HR)

**Disc Harrow** BC-1BJX-2.0 (PR)

# **For80HP Tractors**

**Disc Plough** BC-1LY-425(HR)

Ridger

**Disc Harrow** BC-1BJX-2.2 (HR)

BC-1BZ-2.2(PR)

-16--15-