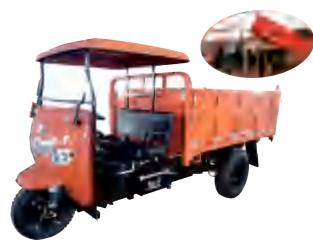

Incabator

**Agri tricar** 

Overall diemention: 4400x1500x1690 Cargo body diemention: 2500x1500x400 Loading capacity: 3 tons
Fuel: diesel Output : 22hp/14.7kw