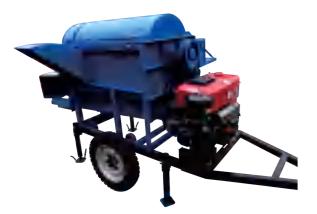

# **Threshing Machine**

- · Auto maize sheller
- Manual maize sheller
- Soy & rice sheller
- Groundnut sheller

**Maize Sheller** BMS-1520 Single barrel Engine model:motor 220V ,1.1KW Capacity:1000-1500Kg/H

**Maize Sheller** BMS-3000 double barrel Engine model:motor 220V,2.2KW Capacity:2000-3000Kg/H

**Maize Sheller BMS-3000D** Engine model: 168 diesel engine Capacity:2500-3000Kg/H

**Maize Sheller BMS-450** Engine model: diesel engine Power(kw):8Hp Weight:52kg

Capacity:1-2T/H

**Maize Sheller BMS-850** Power:15hp Weight:120kg Capacity:4-6T/H

Grinder Model:23D Engine model:diesel engine Capacity:≥200kg/h Corn, sorghum, rice, wheat, soybean pepper and other crushing