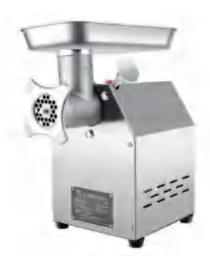

**Meat Grinder** YC-12 Power:0.75KW Volt:220 V Capacity:80-100Kg/H

**The Bone Saw Machine** 

**Sugarcane Cutter** 

**Cane Juicer** hand

Motor Power: 750w voltage: 220V revolution: 25r/min Capacity: 300kg/h weight: 58KG