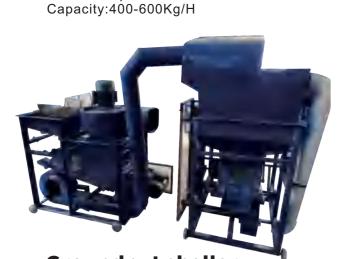

# **15 Complete Set Rice Mill**

### **\*** Features:

- ◆ This series complete set rice mill is developed by our company, and it is the most ideal machine, which can produce high quality rice, high rate of production, good quality of rice, steady equipment-quality
- ◆This series machine has some characteristics, such as compact structure, steady performance, durability, simple installation, lower energy consumption, convenient operation and maintenance, etc. It's the idealminicomplete set rice mill at present
- ♦It can be added a crushing hammer system

### **X** Technical parameter:

| Model & Specificati | Capacity<br>on (t/d) | Cleaner & De-stone | r Husker | Paddy Separatoi | Whitener | Power (kw) | External Dimension (mm) |
|---------------------|----------------------|--------------------|----------|-----------------|----------|------------|-------------------------|
| MLNJ15/15           | 15                   | TQLQ60             | MLGT15   | MGCZ70×5        | Nf15     | 21         | 2700×2000×3500          |