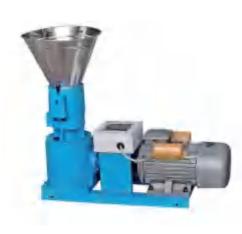

**Pellet Machine BFM-120B** 

Power: 3KW 220V 50hz Capacity:60-90KG/H Size:80X35X74CM

**BPM-25** Engine model:diesel engine Power:8 hp Capacity: 1500-2000KG/H

**Peeling Machine** 

Sino Borcar Investment Holdings (MW) Limited +265 997 715 689 sinoborcar@gmail.com WhatsApp:008613967808683 +265 992 075 615