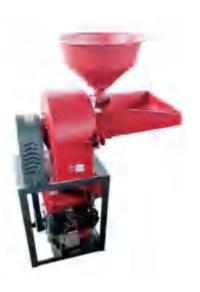

### **Grinder**

model: 360

Power: 11-15KW / 15-20Hp Capacity: 1200 ~ 1700kg /hour

3 phase 4 level 380V/11KW 50HZ all copper wire motor

sinoborcar@gmail.com WhatsApp:008613967808683 +265 992 075 615

**Manual Maize Sheller** 