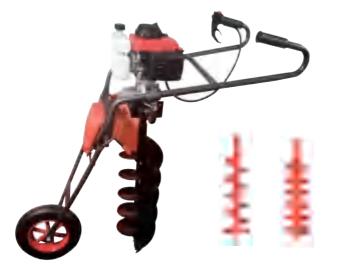

# **Hole Drilling Machine**

### BCQ001-5

Engine model: 145F
Displacement: 63cc
Rated output power: 2.0kw
Engine type: four-stroke
Ignition system: CDI
Fuel/Oil mixture ratio: 92#
Fuel tank capacity: 1.3L
Starting mode: Recoil Starting
Clutch system: Automatic centrifugal
Max engine speed: 9200±200 r/min
Driving mode: Gear drive

Driller diameter:100/150/200/250/300mm

Drill length: 80cm/1m Idling speed: 3200±200 r/min CarburetorDiaphgram

Drive ratio:30:1