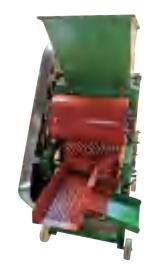

# **Threshing Machine**

- · Auto maize sheller
- Manual maize sheller
- Soy & rice sheller
- Groundnut sheller

**Maize Sheller** BMS-1520 Single barrel Engine model:motor 220V ,1.1KW Capacity:1000-1500Kg/H

**Maize Sheller** BMS-3000 double barrel Engine model:motor 220V,2.2KW Capacity:2000-3000Kg/H

**Maize Sheller BMS-3000D** Engine model: 168 diesel engine Capacity:2500-3000Kg/H

**Maize Sheller BMS-450** Engine model: diesel engine Power(kw):8Hp Weight:52kg

Capacity:1-2T/H

**Maize Sheller BMS-850** Power:15hp Weight:120kg Capacity:4-6T/H

Grinder Model:23D Engine model:diesel engine Capacity:≥200kg/h Corn, sorghum, rice, wheat, soybean pepper and other crushing