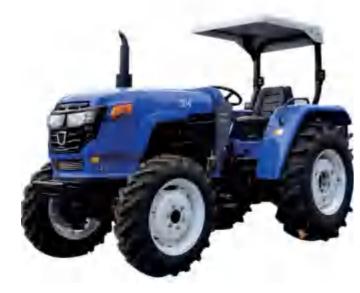

# **BTB504 50HP**

| Model                 |                      |             | BTB504                                           |  |  |  |
|-----------------------|----------------------|-------------|--------------------------------------------------|--|--|--|
| Туре                  |                      |             | 4×4 Wheeled Type                                 |  |  |  |
|                       | Length               |             | 3700                                             |  |  |  |
|                       | Width                |             | 1615                                             |  |  |  |
|                       | Height               |             | 2130                                             |  |  |  |
| Dimensions of Tractor | Tread                | Front Wheel | 1250                                             |  |  |  |
| (mm)                  |                      | Rear Wheel  | 1200,1300(usual),1400                            |  |  |  |
| ,                     | Wheel Base           |             | 2010                                             |  |  |  |
|                       | Min. Ground Base     |             | 325(the bottom of steering horizontal pulling ro |  |  |  |
| Min. U                | . Usage Mass(kg)     |             | 2160                                             |  |  |  |
|                       | Model                |             | XINCHAI                                          |  |  |  |
|                       | Туре                 |             | Vertical, water cooled and 4-stroke              |  |  |  |
| Engine                | Rated Power(kw)      |             | 36.8                                             |  |  |  |
|                       | Rated Rev.(r/min)    |             | 2300                                             |  |  |  |
|                       |                      | Fuel        | Diesel Oil                                       |  |  |  |
| Tire                  |                      | ont Wheel   | 8.3-20                                           |  |  |  |
| 1110                  | Rear Wheel           |             | 12.4-28                                          |  |  |  |
| Clutch<br>Steering    |                      | ı           | dry-friction, single disc and two stage          |  |  |  |
|                       |                      | •           | Hydraulic type                                   |  |  |  |
| Transmission Box      |                      |             | two shafts, 4×(2+1)composed                      |  |  |  |
| Sus                   | spension Type        |             | Post Positioned Tri-point Suspension Catalogue I |  |  |  |
| PTO                   | Type and Rev.(r/min) |             | Post-position, half-independent,540/1000         |  |  |  |
|                       | Spline Size          |             | I38 Rectangle Spline with 8 teeth                |  |  |  |