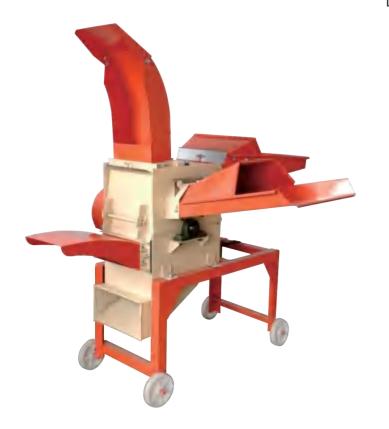

# **Chaff Cutter**

### **BCC-460**

Power:7.5HP Gasoline Capacity:400-600kg/h Weight:88kg Packing Size: 1180\*1090\*1040mm QTY of screen:4

### BCC-460B

Power:3KW motor Capacity:400-600kg/h Weight:95kg