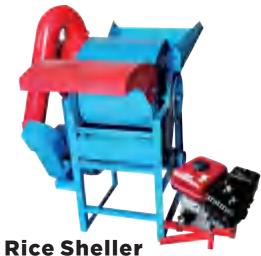

# **Rice Sheller**

### **BRS-60**

Engine model: diesel engine Power:5hp Capacity:50-100Kg/H

Sino Borcar Investment Holdings (MW) Limited +265 997 715 689 sinoborcar@gmail.com

WhatsApp:008613967808683 +265 992 075 615