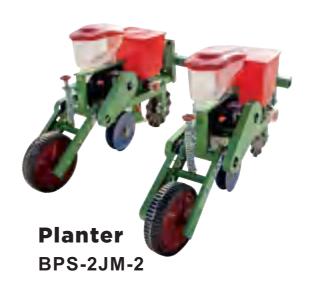

### **BPS-A048**

Mouth number: 7,6,5 mouths adjustable Spacing: 20-33cm
Suitable seed:corn,soybean,peanut,chickpea,cotton,etc
Suitable fertilizer: Power or solid fertilizer
Hole seeding rate:1-2 seeds
Capacity:Seeds 2-3kgs, Fertilizer 2-3.5kgs
G.W/N.W: 12.3 / 11.0Kgs
Packing:56\*34\*58cm, 1pc/ctn

# **Manual Planter BPS-A050**

Mouth number: 16+12 mouths adjustable Spacing:8-10cm

16 mouths adjustable

12 mouths adjustable

-10-