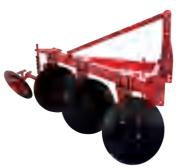

# **For 50HP Tractors**

**Disc Plough** BC-1LY-325(HR)

Ridger BC-3Z-140(HR)

**Disc Harrow** BC-1BJX-1.70 (HR)

**Disc Harrow** BC-1BJX-2.0 (PR)

# **For80HP Tractors**

**Disc Plough** BC-1LY-425(HR)

Ridger

**Disc Harrow** BC-1BJX-2.2 (HR)

BC-1BZ-2.2(PR)

-16--15-