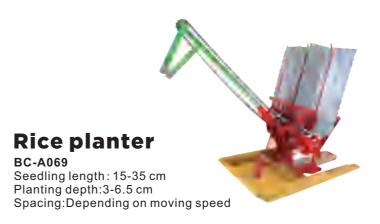

# **Rice Transplanter**

### **Technical Parameters of Transplanter**

#### **BRT0451**

structural type: Two wheels three floating plates type engine type:YAMAHA MZ175-B-1 four-stroke gasoline engine work speed (km/h):1.00~2.77 (no skidding) walk speed on road(km/h): 2.09-5.33 work lines (line):4 Output power(kW)/ speed r/min:3.3/3600 power:5.5Hp productivity (hm 2/h): 0.091~0.19