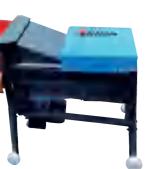

# **Threshing Machine**

- · Auto maize sheller
- Manual maize sheller
- Soy & rice sheller
- Groundnut sheller

**Maize Sheller** BMS-1520 Single barrel Engine model:motor 220V ,1.1KW Capacity:1000-1500Kg/H

**Maize Sheller** BMS-3000 double barrel Engine model:motor 220V,2.2KW Capacity:2000-3000Kg/H

**Maize Sheller BMS-3000D** Engine model: 168 diesel engine Capacity:2500-3000Kg/H

**Maize Sheller BMS-450** Engine model: diesel engine Power(kw):8Hp Weight:52kg

Capacity:1-2T/H

**Maize Sheller BMS-850** Power:15hp Weight:120kg Capacity:4-6T/H

Grinder Model:23D Engine model:diesel engine Capacity:≥200kg/h Corn, sorghum, rice, wheat, soybean pepper and other crushing