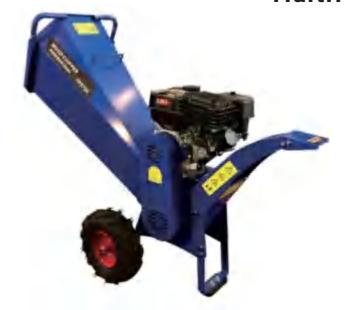

# **Gasoline Chipper shredder**Multifunctional wood crusher

# **BWC0701**

Chipping Capacity: 50mm
Blade Speed: 2850rpm
Engine Type: OHV 4-stroke 170F
Starting System: Recoil
Displacement: 212cc
Max. Output: 7HP/3600rpm
Engine Speed: 3600rpm
Fuel Volume: 3.6L
Oil Volume: 0.6L

Fuel Type: Unleaded Gasoline Productivity:500~600Kg/h

Packing: 1PC/Box G.W./N.W.: 100/85KGS Meas.: 110\*41\*75CM