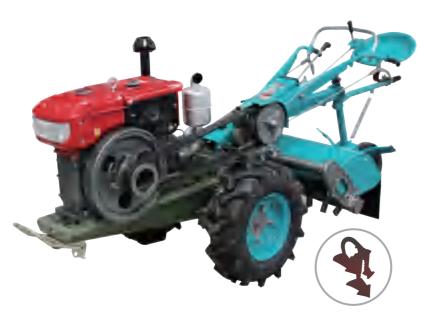

### **Walking Tractor BPT1401**

Engine model: diesel engine

| Diame        | ter of towing pin                          | 26mm                             |                          |  |  |
|--------------|--------------------------------------------|----------------------------------|--------------------------|--|--|
|              | Length                                     | 1905mm                           |                          |  |  |
| V-belt       | Quantity                                   | 2pics                            |                          |  |  |
| Diameter of  | of engine pulley                           | 140mm                            |                          |  |  |
| Diameter     | of transmission pulley                     | 180mm                            |                          |  |  |
|              | Axle                                       | Type                             | Hexagonal axle           |  |  |
|              | Axie                                       | Size                             | 44.5                     |  |  |
|              |                                            | Type                             | Special tire for tractor |  |  |
| F            | Rubbertire                                 |                                  | 750-16                   |  |  |
|              |                                            |                                  | 46pound/sq.inh           |  |  |
| Diame        | Diameter of iron wheel                     |                                  | 800mm                    |  |  |
| Lubrica      | Lubricant in                               |                                  | SAAE No.90               |  |  |
| Transmission |                                            | 5.5-6L                           |                          |  |  |
| Tracto       | Tractor weight 185kg (with 750-16 rubber w |                                  |                          |  |  |
| (exclud      | ding the engine)                           | 234kg (with iron wheels)<br>14Hp |                          |  |  |
|              | Power                                      |                                  |                          |  |  |

# **Walking Tractor**