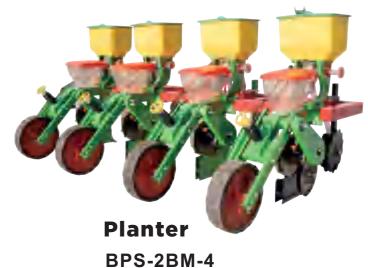

### **BPS-A048**

Mouth number: 7,6,5 mouths adjustable Spacing: 20-33cm
Suitable seed:corn,soybean,peanut,chickpea,cotton,etc
Suitable fertilizer: Power or solid fertilizer
Hole seeding rate:1-2 seeds
Capacity:Seeds 2-3kgs, Fertilizer 2-3.5kgs
G.W/N.W: 12.3 / 11.0Kgs
Packing:56\*34\*58cm, 1pc/ctn

# **Manual Planter BPS-A050**

Mouth number: 16+12 mouths adjustable Spacing:8-10cm

16 mouths adjustable

12 mouths adjustable

-10-