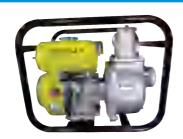

Packing: 1PC/Box G.W./N.W.: 180/160KGS Meas.: 115\*55\*75CM

-11-

**Water Pump** 

BWP0701 specifications: 3inch power: 7hp

**Water Pump** BWP0702 specifications: 4inch

power: 7hp

**Water Pump** BWP1001

**Input Pipe For Water Pump** 