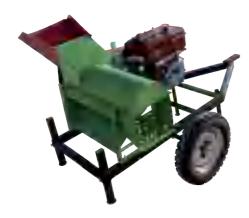

# **Threshing Machine**

- · Auto maize sheller
- Manual maize sheller
- Soy & rice sheller
- Groundnut sheller

**Maize Sheller** BMS-1520 Single barrel Engine model:motor 220V ,1.1KW Capacity:1000-1500Kg/H

**Maize Sheller** BMS-3000 double barrel Engine model:motor 220V,2.2KW Capacity:2000-3000Kg/H

**Maize Sheller BMS-3000D** Engine model: 168 diesel engine Capacity:2500-3000Kg/H

**Maize Sheller BMS-450** Engine model: diesel engine Power(kw):8Hp Weight:52kg

Capacity:1-2T/H

**Maize Sheller BMS-850** Power:15hp Weight:120kg Capacity:4-6T/H

Grinder Model:23D Engine model:diesel engine Capacity:≥200kg/h Corn, sorghum, rice, wheat, soybean pepper and other crushing