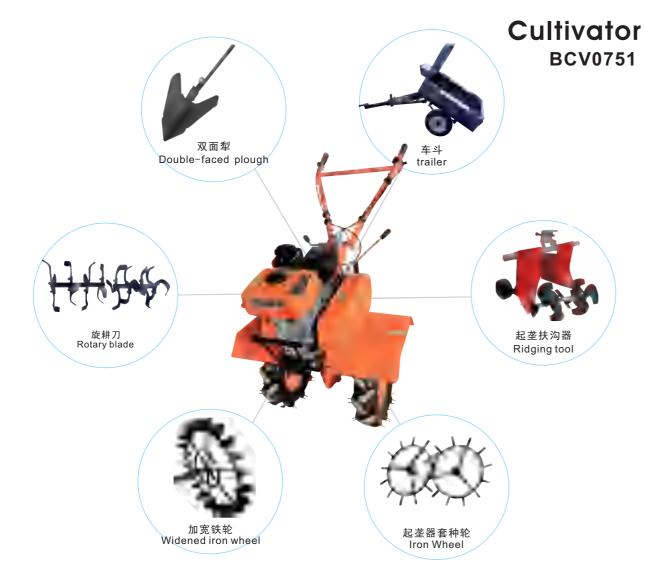

# Cultivator

|                                    | Item              | Parameter                            |  |  |
|------------------------------------|-------------------|--------------------------------------|--|--|
| Model                              |                   | BCV0751                              |  |  |
| Structure                          |                   | Front-mounted                        |  |  |
| Engine mo                          | odel              | Gasoline engine                      |  |  |
| Rated pov                          | ver               | 4.1KW /7.5HP                         |  |  |
| Dimension                          | n(LxWxH)          | 1450x600x650MM                       |  |  |
| Weight                             |                   | 70kg/78kg/70kg/74kg                  |  |  |
| Teansmis                           | sion mode         | Triangle belt                        |  |  |
| Connection                         | on mode           | Direct connecyion                    |  |  |
| Adjustment of handlebar Horizontal |                   | 180°/360°                            |  |  |
| Adjustment of handlebar Vertical   |                   | 120°                                 |  |  |
| Rotate speed                       |                   | I gear: 101r/min; II gear: 133r/min; |  |  |
| Knife roll                         | Max.tuming radius | 165mm                                |  |  |
|                                    | Number of blades  | 24/32                                |  |  |
| Model of r                         | otary blade       | 165mm                                |  |  |
| Main clutc                         | ch type           | 涨紧轮式Tensioner                        |  |  |
| Tilling width                      |                   | 700mm                                |  |  |
| Tilling depth Operating speed      |                   | ≥100mm                               |  |  |
|                                    |                   | ≥0.3m/S                              |  |  |
| Productivity                       |                   | 10~13hours/Hectare                   |  |  |
| Fuel cons                          | umption           | 10∼13L/hectare                       |  |  |
| Wheel siz                          | е                 | 400-8,400-10/350-6                   |  |  |
| Fuel grade                         | е                 | 92#,93#                              |  |  |
|                                    |                   |                                      |  |  |