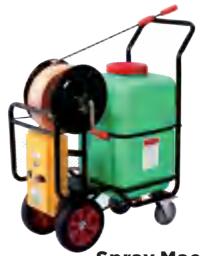

**Output Pipe For Water Pump** 

**Sprinkler Gun** 

**Spray Machine** 

**Spray Machine** 

BSM-60L-1

170 Engine

BSM-300L

170 Engine

**Knapsack Sprayer Series** Capacity: 25L

Pressure: 0.25-0.3Mpa BC-768 Power: G35 Gasoline engine Dimension:390x350x645mm

BSM-60L-2

Lithium electricity

**Spray Machine** 