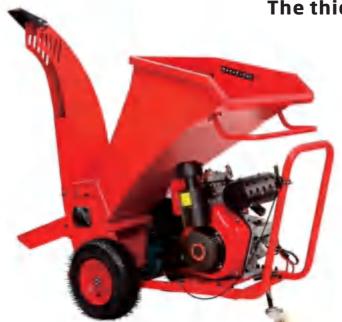

# Diesel chipper shredder

The thickness of a grinding machine

# **BWC1501**

Chipping Capacity: 100mm
Blade Speed: 2800rpm
Engine Type: Diesel Engine 188F
Starting System: Electric start
Displacement: 499cc
Max Output: 13HP/3600rpm
Fuel Tank Capacity: 5.5L
Oil Capacity: 1.1L
Fuel Type: 0# &-10 Diesel
Productivity: 1500~2000Kg/h

Packing: 1PC/Box G.W./N.W.: 180/160KGS Meas.: 115\*55\*75CM

-11-

**Water Pump** 

BWP0701 specifications: 3inch power: 7hp

**Water Pump** BWP0702 specifications: 4inch

power: 7hp

**Water Pump** BWP1001

**Input Pipe For Water Pump** 