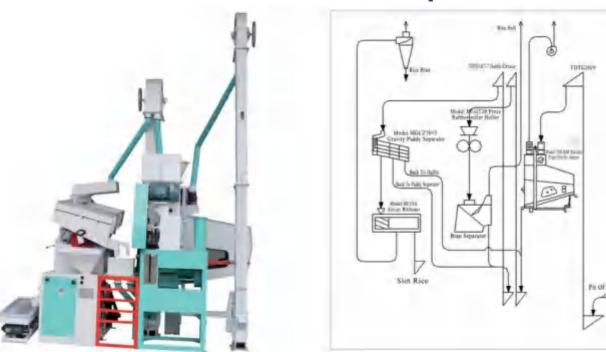

# **15 Complete Set Rice Mill**

### **\*** Features:

- ◆ This series complete set rice mill is developed by our company, and it is the most ideal machine, which can produce high quality rice, high rate of production, good quality of rice, steady equipment-quality
- ◆This series machine has some characteristics, such as compact structure, steady performance, durability, simple installation, lower energy consumption, convenient operation and maintenance, etc. It's the idealminicomplete set rice mill at present
- ♦It can be added a crushing hammer system

### **X** Technical parameter:

| Model & Specificati | Capacity<br>on (t/d) | Cleaner & De-stone | r Husker | Paddy Separatoi | Whitener | Power (kw) | External Dimension (mm) |
|---------------------|----------------------|--------------------|----------|-----------------|----------|------------|-------------------------|
| MLNJ15/15           | 15                   | TQLQ60             | MLGT15   | MGCZ70×5        | Nf15     | 21         | 2700×2000×3500          |