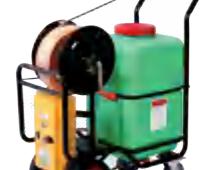

**Output Pipe For Water Pump** 

**Sprinkler Gun** 

**Spray Machine** 

**Spray Machine** 

BSM-60L-1

170 Engine

BSM-300L

170 Engine

**Knapsack Sprayer Series** Capacity: 25L

Pressure: 0.25-0.3Mpa BC-768 Power: G35 Gasoline engine Dimension:390x350x645mm

BSM-60L-2

Lithium electricity

**Spray Machine** 