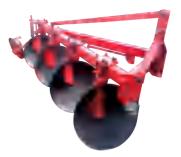

# **For 50HP Tractors**

**Disc Plough** BC-1LY-325(HR)

Ridger BC-3Z-140(HR)

**Disc Harrow** BC-1BJX-1.70 (HR)

**Disc Harrow** BC-1BJX-2.0 (PR)

# **For80HP Tractors**

**Disc Plough** BC-1LY-425(HR)

Ridger

**Disc Harrow** BC-1BJX-2.2 (HR)

BC-1BZ-2.2(PR)

-16--15-