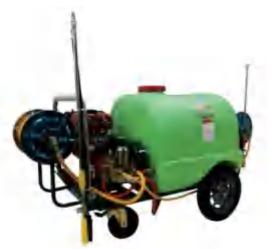

Packing: 1PC/Box G.W./N.W.: 180/160KGS Meas.: 115\*55\*75CM

-11-

**Water Pump** 

BWP0701 specifications: 3inch power: 7hp

**Water Pump** BWP0702 specifications: 4inch

power: 7hp

**Water Pump** BWP1001

**Input Pipe For Water Pump** 

**Output Pipe For Water Pump** 

**Sprinkler Gun** 

**Spray Machine** 

**Spray Machine** 

BSM-60L-1

170 Engine

BSM-300L

170 Engine

**Knapsack Sprayer Series** Capacity: 25L

Pressure: 0.25-0.3Mpa BC-768 Power: G35 Gasoline engine Dimension:390x350x645mm

BSM-60L-2

Lithium electricity

**Spray Machine** 