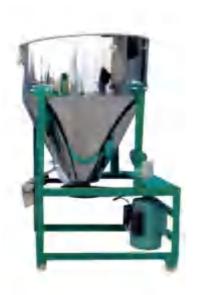

Grinder Model:23 Motor Power: 2.6 kw Capacity:≥200kg/h Corn, sorghum, rice, wheat, soybean pepper and other crushing

model: 250 Capacity:250~350kg/hour 2 stage 2 phase 220V/2.2KW size:92X40X40cm

**Feed Mixer BFM100** Power:3KW Capacity:100Kg/bucket