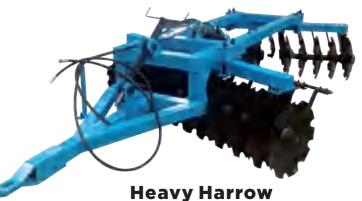

# **For 50HP Tractors**

**Disc Plough** BC-1LY-325(HR)

Ridger BC-3Z-140(HR)

**Disc Harrow** BC-1BJX-1.70 (HR)

**Disc Harrow** BC-1BJX-2.0 (PR)

# **For80HP Tractors**

**Disc Plough** BC-1LY-425(HR)

Ridger

**Disc Harrow** BC-1BJX-2.2 (HR)

BC-1BZ-2.2(PR)

-16--15-