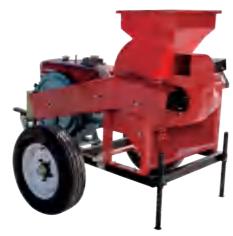

### **Grinder**

model: 360

Power: 11-15KW / 15-20Hp Capacity: 1200 ~ 1700kg /hour

3 phase 4 level 380V/11KW 50HZ all copper wire motor

sinoborcar@gmail.com WhatsApp:008613967808683 +265 992 075 615

**Manual Maize Sheller** 