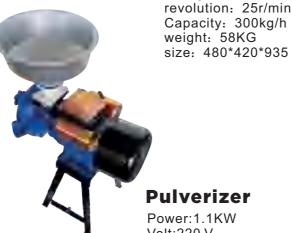

**BPB-100A** Power:1.1KW Volt:220 V Capacity:15Kg/H Weight:23 kg

**Peanuts Butter Machine** 

**Pulverizer** Power:1.1KW Volt:220 V

Solar power system

Configuration: Solar Panel:3W/9V Battery;4AH/6V Output:DC 6V USB Output:400mA/5V