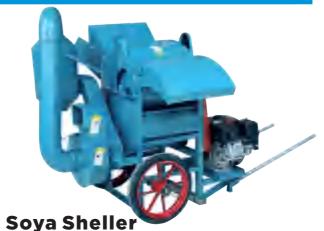

Sino Borcar Investment Holdings (MW) Limited +265 997 715 689 sinoborcar@gmail.com

+265 992 075 615 WhatsApp :008613967808683

Soya Sheller BSS-90 Engine model: diesel engine Power:15Hp

**Groundnut sheller BGS-1001** Power:7. 5KW/10Hp Weight:600 kg Capacity:300-500Kg/H