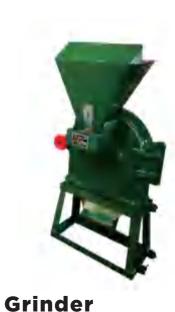

### **Grinder**

model: 360

Power: 11-15KW / 15-20Hp Capacity: 1200 ~ 1700kg /hour

3 phase 4 level 380V/11KW 50HZ all copper wire motor

sinoborcar@gmail.com WhatsApp:008613967808683 +265 992 075 615

**Manual Maize Sheller** 