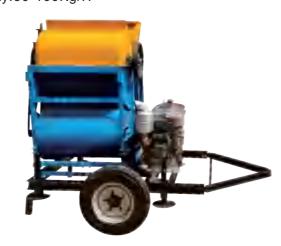

# **Threshing Machine**

- · Auto maize sheller
- Manual maize sheller
- Soy & rice sheller
- Groundnut sheller