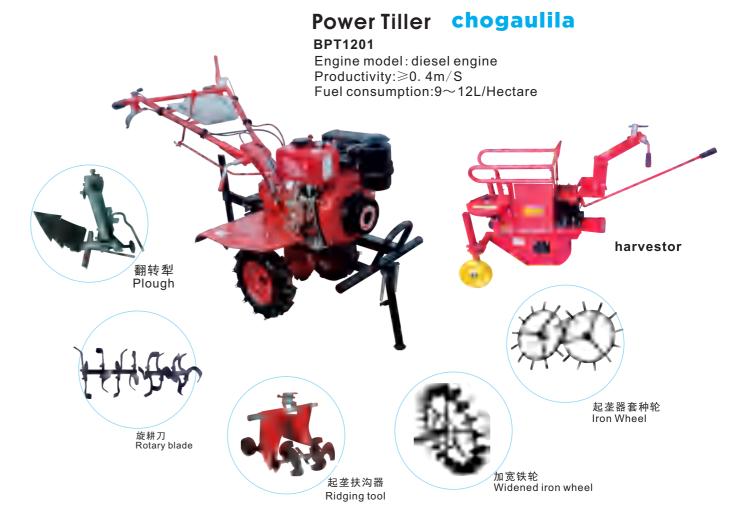

### **Walking Tractor BPT1401**

Engine model: diesel engine

| Diame        | ter of towing pin                          | 26mm                             |                          |  |  |
|--------------|--------------------------------------------|----------------------------------|--------------------------|--|--|
|              | Length                                     | 1905mm                           |                          |  |  |
| V-belt       | Quantity                                   | 2pics                            |                          |  |  |
| Diameter of  | of engine pulley                           | 140mm                            |                          |  |  |
| Diameter     | of transmission pulley                     | 180mm                            |                          |  |  |
|              | Axle                                       | Type                             | Hexagonal axle           |  |  |
|              | Axie                                       | Size                             | 44.5                     |  |  |
|              |                                            | Type                             | Special tire for tractor |  |  |
| F            | Rubbertire                                 |                                  | 750-16                   |  |  |
|              |                                            |                                  | 46pound/sq.inh           |  |  |
| Diame        | Diameter of iron wheel                     |                                  | 800mm                    |  |  |
| Lubrica      | Lubricant in                               |                                  | SAAE No.90               |  |  |
| Transmission |                                            | 5.5-6L                           |                          |  |  |
| Tracto       | Tractor weight 185kg (with 750-16 rubber w |                                  |                          |  |  |
| (exclud      | ding the engine)                           | 234kg (with iron wheels)<br>14Hp |                          |  |  |
|              | Power                                      |                                  |                          |  |  |