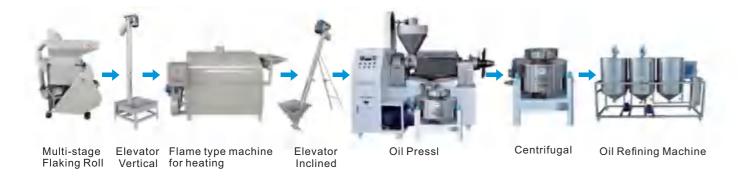

# TON/DAY EDIBLE OIL REFINING EQUIPMENT PRODUCTION LINE

-17-

1) The factory covers an area of about 50 square meters with a height of more than 3.2 meters.

2) Power 35KW

Sino Borcar Investment Holdings (MW) Limited +265 997 715 689 sinoborcar@gmail.com +265 992 075 615 WhatsApp:008613967808683

## **50TPD Peanut Making Oil &15TPD Refining Equipment**

5.1 Oilseeds Pretreatment And Pressing Project 油料预处理榨油项目

5.4 Oil Refining Project 油精炼项目

**Automatic Oil Quantify Filling Line** 

-18-

Sino Borcar Investment Holdings (MW) Limited +265 997 715 689 sinoborcar@gmail.com WhatsApp:008613967808683 +265 992 075 615