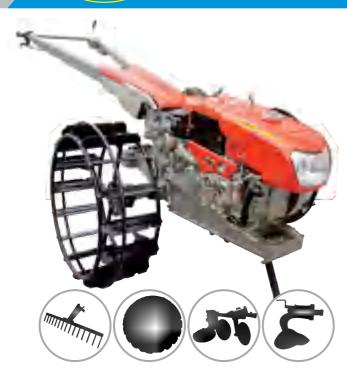

# Cultivator

|                                    | Item              | Parameter                            |  |  |
|------------------------------------|-------------------|--------------------------------------|--|--|
| Model                              |                   | BCV0751                              |  |  |
| Structure                          |                   | Front-mounted                        |  |  |
| Engine mo                          | odel              | Gasoline engine                      |  |  |
| Rated pov                          | ver               | 4.1KW /7.5HP                         |  |  |
| Dimension                          | n(LxWxH)          | 1450x600x650MM                       |  |  |
| Weight                             |                   | 70kg/78kg/70kg/74kg                  |  |  |
| Teansmis                           | sion mode         | Triangle belt                        |  |  |
| Connection                         | on mode           | Direct connecyion                    |  |  |
| Adjustment of handlebar Horizontal |                   | 180°/360°                            |  |  |
| Adjustment of handlebar Vertical   |                   | 120°                                 |  |  |
| Rotate speed                       |                   | I gear: 101r/min; II gear: 133r/min; |  |  |
| Knife roll                         | Max.tuming radius | 165mm                                |  |  |
|                                    | Number of blades  | 24/32                                |  |  |
| Model of r                         | otary blade       | 165mm                                |  |  |
| Main clutc                         | ch type           | 涨紧轮式Tensioner                        |  |  |
| Tilling width                      |                   | 700mm                                |  |  |
| Tilling depth Operating speed      |                   | ≥100mm                               |  |  |
|                                    |                   | ≥0.3m/S                              |  |  |
| Productivity                       |                   | 10~13hours/Hectare                   |  |  |
| Fuel cons                          | umption           | 10∼13L/hectare                       |  |  |
| Wheel siz                          | е                 | 400-8,400-10/350-6                   |  |  |
| Fuel grade                         | е                 | 92#,93#                              |  |  |
|                                    |                   |                                      |  |  |