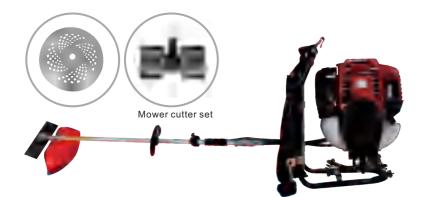

### Weeding Machine BWM1351

Displacement: 37.7cc

Enginr power: 1.0kw Carry type: back-pack