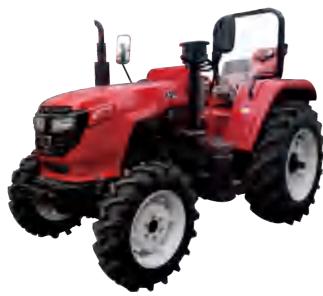

### **BTB804 80HP**

|            | Model                |             | BTA804                                     |  |  |  |
|------------|----------------------|-------------|--------------------------------------------|--|--|--|
|            | Туре                 |             | 4×4 Wheeled Type                           |  |  |  |
|            | Length               |             | 4260                                       |  |  |  |
|            | ١ ١                  | Vidth       | 1900                                       |  |  |  |
| Dimensions | Height               |             | 2690                                       |  |  |  |
| of Tractor | Tread                | Front Wheel | 1450                                       |  |  |  |
| (mm)       | Tread                | Rear Wheel  | 1365.1396.1510(usual),1652.1765.1796       |  |  |  |
|            | Wheel Base           |             | 2285                                       |  |  |  |
|            | Min. Ground Base     |             | 360(the bottom of front alxe)              |  |  |  |
| Min. l     | Jsage Ma             | iss(kg)     | 3100                                       |  |  |  |
|            | Model                |             |                                            |  |  |  |
|            | Туре                 |             | Vertical, water cooled and 4-stroke        |  |  |  |
| Engine     | Rated Power(kw)      |             | 58.8                                       |  |  |  |
|            | Rated Rev.(r/min)    |             | 2200                                       |  |  |  |
|            | Fuel                 |             | Diesel Oil                                 |  |  |  |
| Tire       | Fror                 | nt Wheel    | 8.3-24                                     |  |  |  |
| lire       | Rear Wheel           |             | 14.9-30                                    |  |  |  |
|            | Clutch               | I           | dry-friction, single disc and dual- stage  |  |  |  |
|            | Steerin              | g           | Hydraulic type                             |  |  |  |
| Trar       | smissio              | n Box       | IZ planetary deceleration composition type |  |  |  |
| Su         | Suspension Type      |             | Rear mounted,3-point linkage,Category I    |  |  |  |
| DTO        | Type and Rev.(r/min) |             | Rear mounted, semi-independent,540/1000    |  |  |  |
| PTO        | Spline Size          |             | I38 Rectangle Spline with 8 teeth          |  |  |  |