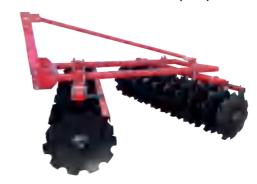

# **For 50HP Tractors**

**Disc Plough** BC-1LY-325(HR)

Ridger BC-3Z-140(HR)

**Disc Harrow** BC-1BJX-1.70 (HR)

**Disc Harrow** BC-1BJX-2.0 (PR)

# **For80HP Tractors**

**Disc Plough** BC-1LY-425(HR)

Ridger

**Disc Harrow** BC-1BJX-2.2 (HR)

BC-1BZ-2.2(PR)

-16--15-