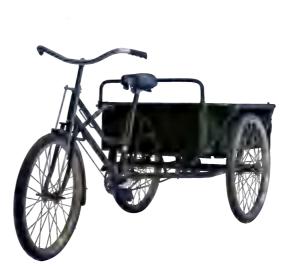

Accessoris: 3W LED Lamp: X 2pcs USB Adapter: 1X10Pcs Packaging size: 240x181x95mm

**LED** rechargable lights

tricycle Bucket size: 1000X650X260MM

Load: 200KG Front wheel specification: 24 inches Rear wheel specification: 26 inches