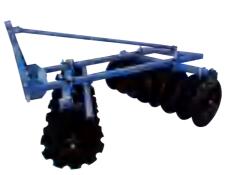

# **For 50HP Tractors**

**Disc Plough** BC-1LY-325(HR)

Ridger BC-3Z-140(HR)

**Disc Harrow** BC-1BJX-1.70 (HR)

**Disc Harrow** BC-1BJX-2.0 (PR)

# **For80HP Tractors**

**Disc Plough** BC-1LY-425(HR)

Ridger

**Disc Harrow** BC-1BJX-2.2 (HR)

BC-1BZ-2.2(PR)

-16--15-