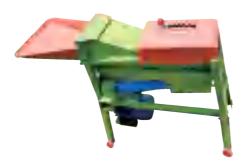

# **Threshing Machine**

- · Auto maize sheller
- Manual maize sheller
- Soy & rice sheller
- Groundnut sheller

**Maize Sheller** BMS-1520 Single barrel Engine model:motor 220V ,1.1KW Capacity:1000-1500Kg/H

**Maize Sheller** BMS-3000 double barrel Engine model:motor 220V,2.2KW Capacity:2000-3000Kg/H

**Maize Sheller BMS-3000D** Engine model: 168 diesel engine Capacity:2500-3000Kg/H

**Maize Sheller BMS-450** Engine model: diesel engine Power(kw):8Hp Weight:52kg

Capacity:1-2T/H

**Maize Sheller BMS-850** Power:15hp Weight:120kg Capacity:4-6T/H

Grinder Model:23D Engine model:diesel engine Capacity:≥200kg/h Corn, sorghum, rice, wheat, soybean pepper and other crushing