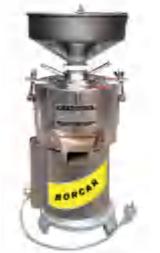

**Meat Grinder** YC-12 Power:0.75KW Volt:220 V Capacity:80-100Kg/H

**The Bone Saw Machine** 

**Sugarcane Cutter** 

**Cane Juicer** hand

Motor Power: 750w voltage: 220V revolution: 25r/min Capacity: 300kg/h weight: 58KG