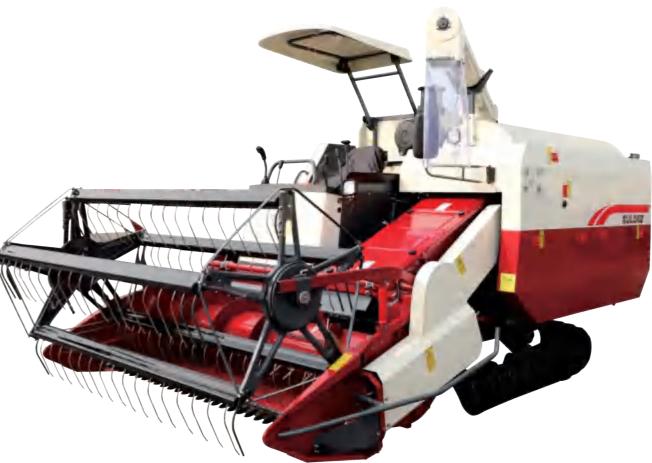

#### Model

Feeding Capacity (KG/s):6 Weight (KGS): 3400

#### **Main Standard Configuration**

Working Dimension L\*W\*H (mm): 5150\*2620\*3030 Ground Clearance(mm): 360 Travelling Speed(km/h): 0.25-6.5 Work Efficiency (hm²/h): 0.5-0.9

#### **Diesel Engine**

Model: Changchai 4G33TC Type: Vertical, Water-cooling, 4\*4 strokes Direct Inject Rated Power/Rotating Speed: 102HP/2600rpm Fuel Consumption(kg/hm2): 15-30

### Fuel Capacity (L): 160 **Gear Box& HST**

Gear Box: 85 type hydraulic Gear Box HST:45CC

#### **Rubber Track**

Size (mm):550mm\*56\*90 mm Average Contact Pressure(kpa[kgf]/cm2):≤20Kpa

#### **Header Platform & Conveyor Trough**

Cut Width: 2200mm

Adjust means of Reel Bat: Constant speed by hydraulic control

### **Thresher& Separating Unit**

Threshing Type: Axial Flow, Beat Bar Thresher Rotor: ∮ 620\*2010 Air Blow: Eccentric Fan, 3 Blow Forces

Augers: Seed Augers, Impurity Augers, Unload Augers Grain Tank:1.7m<sup>3</sup> Grain Unloading: Auto Grain Unloading 360Degrees

#### Others

Cabin/Sun-roof: Sun-roof AC/Fan:Fan

Alarms: Water Temperature, Battery, Oil, Grain Tank, Jam of 2# Auger Crops: Rice, Wheat, corn, soybean

-13--14-