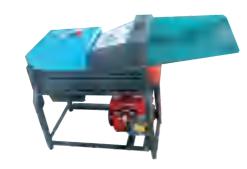

# **Threshing Machine**

- · Auto maize sheller
- Manual maize sheller
- Soy & rice sheller
- Groundnut sheller

**Maize Sheller** BMS-1520 Single barrel Engine model:motor 220V ,1.1KW Capacity:1000-1500Kg/H

**Maize Sheller** BMS-3000 double barrel Engine model:motor 220V,2.2KW Capacity:2000-3000Kg/H

**Maize Sheller BMS-3000D** Engine model: 168 diesel engine Capacity:2500-3000Kg/H

**Maize Sheller BMS-450** Engine model: diesel engine Power(kw):8Hp Weight:52kg

Capacity:1-2T/H

**Maize Sheller BMS-850** Power:15hp Weight:120kg Capacity:4-6T/H

Grinder Model:23D Engine model:diesel engine Capacity:≥200kg/h Corn, sorghum, rice, wheat, soybean pepper and other crushing