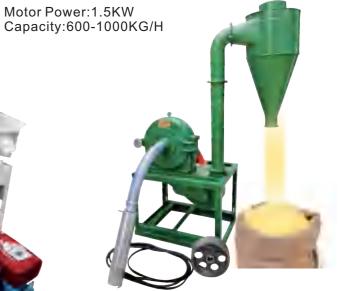

### **Grinder**

model: 360

Power: 11-15KW / 15-20Hp Capacity: 1200 ~ 1700kg /hour

3 phase 4 level 380V/11KW 50HZ all copper wire motor

sinoborcar@gmail.com WhatsApp:008613967808683 +265 992 075 615

**Manual Maize Sheller** 