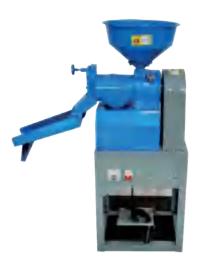

# **Rice Mill** BRM0301

Power:2.2KW Volt:220 V Weight:28 kg Capacity:100-150Kg/H

**Rice Mill** 

**BRM-S750** 

Engine model: diesel engine

Power: 7.5KW

Spindle speed: 2800r/min

Weight: 95 KG