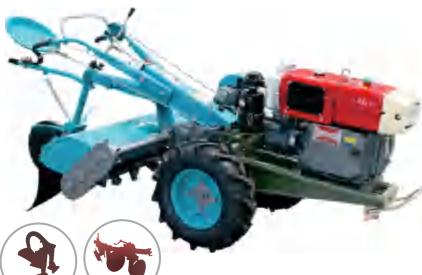

### **GN201**

Engine model:2200R/MIN Rated output: 14.7KW Weight: 380KGS Wheelbase: 570,1090mm Min groud clearance: 210mm Overall dimensions: 2950X1300X1240MM Tyre size:6-12

-3-

# **Walking Tractor GN281**

Engine model:SF28M-2 Rated output: 20KW Weight: 555KGS Wheelbase: 570,810mm Min groud clearance: 210mm Overall dimensions: 3100X1380X1440MM Tyre size:6-12