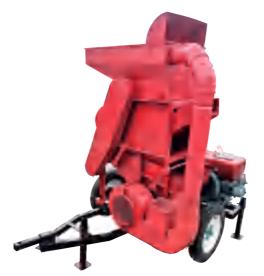

## **Harvesting Machine**

- Maize harvester
- Rice harvester
- Groundnut harvester
- Groundnut plucker